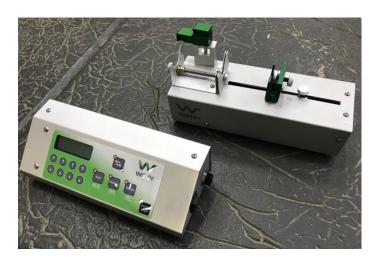

#### Roll-to-roll Lab

#### **Syringe Pump**

Glove-box

- w Compact syringe pump for confined space applications:
  - 195 x 72 x 87 mm (L x W x H)
- w All metal construction, ensuring better strength and finish.
- w Flows between 2.08 μL/hr and 33,3 mL/min (1999 mL/hr) depending on the syringe.

- w One syringe, from smallest size up to 60 mL.
- w Independent control system allows the operation of the pump at distance.
- w Reverse-direction latch allows infuses and withdraws.

\* Not For Clinical Use On Humans