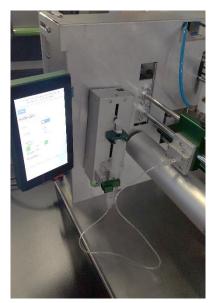

#### **Syringe Pump**

Glove-box

- w Compact syringe pump for confined space applications:
  - 195 x 72 x 87 mm (L x W x H)
- w All metal construction, ensuring better strength and finish.
- w Flows between 2.08 μL/hr and 33,3 mL/min (1999 mL/hr) depending on the syringe.

- w One syringe, from smallest size up to 60 mL.
- w Independent control system allows the operation of the pump at distance.
- w Reverse-direction latch allows infuses and withdraws.

\* Not For Clinical Use On Humans