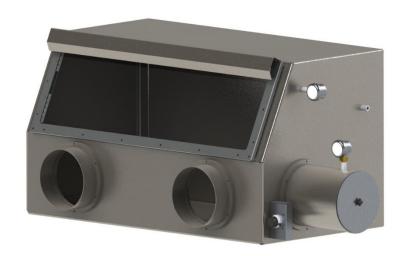

#### Roll-to-roll Lab Syringe Pump

**Glove-box** 

- w Glove-box in stainless steel guarantees better mechanical and solvents resistance.
- w Fully removable side to insert large equipment inside the main chamber.
- w Plugs and electrical cables inside:
  - 100/240 V plugs.
  - Connector and cable for data.
- w LED lighting.
- w Two valves, remove the air and insufflate the working gas.

- w Dimensions: 105 x 60 x 60 cm.(special dimensions on request)
- w High quality Neoprene gloves.
- W Vacuum pump and nitrogen cylinder can be supplied. (optional)
- Antechamber with 3-way control (nitrogen / closed / vacuum) and individual gauge.