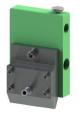

# Roll-to-roll Lab Syringe Pump Glove-box

- w Substrate 110 cm long, up to 20 cm wide.
- w Substrate speed from 5 to 300 cm/min.
- w Electronically controlled substrate tension.
- W Wi-Fi communication allow control by Tablet (Android and iOS) or external computer.
- w Camera analysis module.





Hot plate

Substrate fastener

For further information, contact us.

develop



LAB SOLUTIONS

### Roll-to-roll Lab Syringe Pump

Glove-box

- Modular equipment.
- w Easy tool exchange.
- w 6 deposition techniques and2 drying units.

#### **Modular Coating Tools**





Slot-die

Knife





Wire-bar

**Spray** 

## Modular Printing Tools



Flexography

Rotogravure

#### **Modular Drying Unit**



For further information, contact us.





# Roll-to-roll Lab Syringe Pump Glove-box

- w Compact and lightweight:
  - 85 x 50 x 45 cm (L x W x H)
  - About 40 kg.
- w Drying temperature controlled by PID:
  - Up to 200 °C.

w Integrated syringe pump.

















#### Roll-to-roll Lab

#### **Syringe Pump**

Glove-box

- w Compact syringe pump for confined space applications:
  - 195 x 72 x 87 mm (L x W x H)
- w All metal construction, ensuring better strength and finish.
- w Flows between 2.08 μL/hr and 33,3 mL/min (1999 mL/hr) depending on the syringe.





- w One syringe, from smallest size up to 60 mL.
- w Independent control system allows the opera