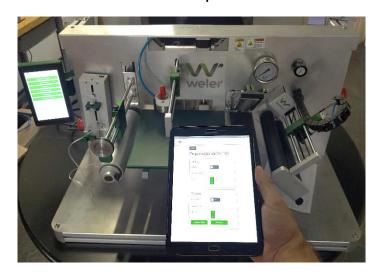

# Roll-to-roll Lab Syringe Pump Glove-box

- w Substrate 110 cm long, up to 20 cm wide.
- w Substrate speed from 5 to 300 cm/min.
- w Electronically controlled substrate tension.
- W Wi-Fi communication allow control by Tablet (Android and iOS) or external computer.
- w Camera analysis module.

Hot plate

Substrate fastener

For further information, contact us.

develop

LAB SOLUTIONS