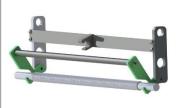

# Roll-to-roll Lab Syringe Pump Glove-box

- w Substrate 110 cm long, up to 20 cm wide.
- w Substrate speed from 5 to 300 cm/min.
- w Electronically controlled substrate tension.
- W Wi-Fi communication allow control by Tablet (Android and iOS) or external computer.
- w Camera analysis module.





Hot plate

Substrate fastener

For further information, contact us.

develop



LAB SOLUTIONS

### Roll-to-roll Lab Syringe Pump

Glove-box

- Modular equipment.
- w Easy tool exchange.
- w 6 deposition techniques and2 drying units.

#### **Modular Coating Tools**





Slot-die

Knife





Wire-bar

**Spray** 

## Modular Printing Tools



Flexography

Rotogravure

#### **Modular Drying Unit**



For further information, contact us.





# Roll-to-roll Lab Syringe Pump Glove-box

- w Compact and lightweight:
  - 85 x 50 x 45 cm (L x W x H)
  - About 40 kg.
- w Drying temperature controlled by PID:
  - Up to 200 °C.

w Integrated syringe pump.

















#### Roll-to-roll Lab

#### **Syringe Pump**

Glove-box

- w Compact syringe pump for confined space applications:
  - 195 x 72 x 87 mm (L x W x H)
- w All metal construction, ensuring better strength and finish.
- w Flows between 2.08 μL/hr and 33,3 mL/min (1999 mL/hr) depending on the syringe.





- w One syringe, from smallest size up to 60 mL.
- w Independent control system allows the operation of the pump at d