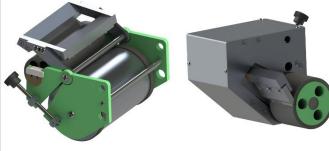

# Roll-to-roll Lab Syringe Pump Glove-box

- w Compact and lightweight:
  - 85 x 50 x 45 cm (L x W x H)
  - About 40 kg.
- w Drying temperature controlled by PID:
  - Up to 200 °C.

w Integrated syringe pump.