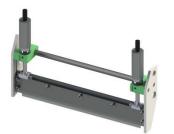

# Roll-to-roll Lab Syringe Pump Glove-box

- w Substrate 110 cm long, up to 20 cm wide.
- w Substrate speed from 5 to 300 cm/min.
- w Electronically controlled substrate tension.
- W Wi-Fi communication allow control by Tablet (Android and iOS) or external computer.
- w Camera analysis module.





Hot plate

Substrate fastener

For further information, contact us.

develop



LAB SOLUTIONS

### Roll-to-roll Lab Syringe Pump

Glove-box

- Modular equipment.
- w Easy tool exchange.
- w 6 deposition techniques and2 drying units.

#### **Modular Coating Tools**





Slot-die

Knife





Wire-bar

**Spray** 

## Modular Printing Tools



Flexography

Rotogravure

#### **Modular Drying Unit**



For further information, contact us.





# Roll-to-roll Lab Syringe Pump Glove-box

- w Compact and lightweight:
  - 85 x 50 x 45 cm (L x W x H)
  - About 40 kg.
- w Drying temperature controlled by PID:
  - Up to 200 °C.

w Integrated syringe pump.

















#### Roll-to-roll Lab

#### **Syringe Pump**

Glove-box

- w Compact syringe pump for confined space applications:
  - 195 x 72 x 87 mm (L x W x H)
- w All metal construction, ensuring better strength and finish.
- w Flows between 2.08 μL/hr and 33,3 mL/min (1999 mL/hr) depending on the syringe.





- w One syringe, from smallest size up to 60 mL.
- w Independent control system allows the operati