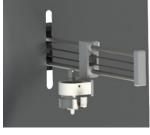

#### **Syringe Pump**

Glove-box

- w Compact syringe pump for confined space applications:
  - 195 x 72 x 87 mm (L x W x H)
- w All metal construction, ensuring better strength and finish.
- w Flows between 2.08 μL/hr and 33,3 mL/min (1999 mL/hr) depending on the syringe.

- w One syringe, from smallest size up to 60 mL.
- w Independent control system allows the operation of the pump at distance.
- w Reverse-direction latch allows infuses and withdraws.

\* Not For Clinical Use On Humans