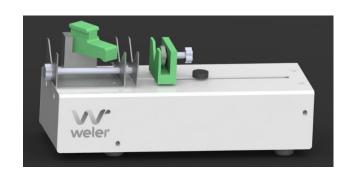

#### **Syringe Pump**

Glove-box

- w Compact syringe pump for confined space applications:
  - 195 x 72 x 87 mm (L x W x H)
- w All metal construction, ensuring better strength and finish.
- w Flows between 2.08 μL/hr and 33,3 mL/min (1999 mL/hr) depending on the syringe.

- w One syringe, from smallest size up to 60 mL.
- w Independent control system allows the operation of the pump at distance.
- w Reverse-direction latch allows infuses and withdraws.

\* Not For Clinical Use On Humans