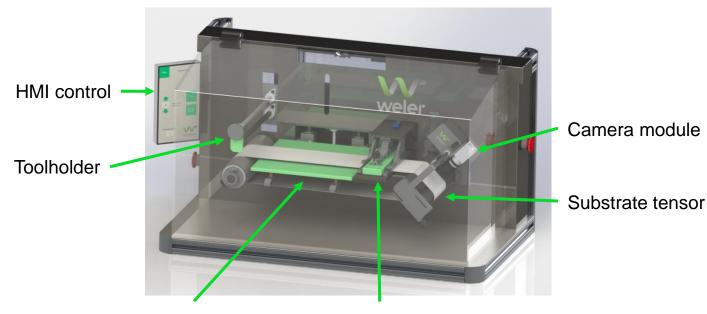

# Roll-to-roll Lab Syringe Pump Glove-box

- w Substrate 110 cm long, up to 20 cm wide.
- w Substrate speed from 5 to 300 cm/min.
- w Electronically controlled substrate tension.
- W Wi-Fi communication allow control by Tablet (Android and iOS) or external computer.
- w Camera analysis module.

Hot plate

Substrate fastener

For further information, contact us.

develop

LAB SOLUTIONS

### Roll-to-roll Lab Syringe Pump

Glove-box

- Modular equipment.
- w Easy tool exchange.
- w 6 deposition techniques and2 drying units.